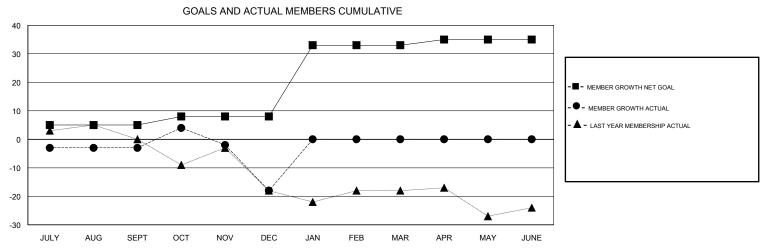

## MONTHLY MEMBERSHIP PROGRESS REPORT

District 28 T

Results as of: 12/31/2017







| DROPPED CLUBS: 0  DROPPED MEMBERS |    | 8 CLUBS OF 27 ADDED 1 OR MORE<br>NEW MEMBERS | GENDER DISTRIBUTION  MALE 433 (68.73%)  FEMALE 197 (31.27%)  Women Percentage Fiscal Year Goal: 30% |     |
|-----------------------------------|----|----------------------------------------------|-----------------------------------------------------------------------------------------------------|-----|
| DECEASED                          | 3  | CLICK HERE FOR CUMULATIVE  MEMBERSHIP DATA   | TOTAL FAMILY UNIT MEMBERS                                                                           | 218 |
| CLUB CANCELLED                    | 0  |                                              |                                                                                                     | 111 |
| OTHE