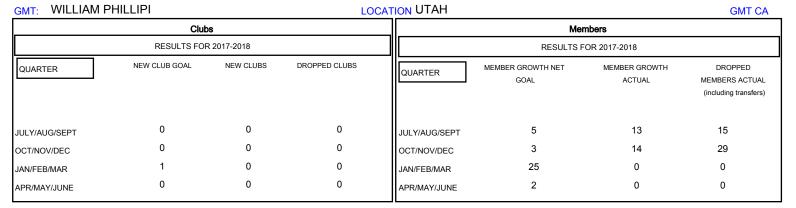

## MONTHLY MEMBERSHIP PROGRESS REPORT

District 28 T

Results as of: 12/31/2017







| DROPPED CLUBS: 0  DROPPED MEMBERS |    | 8 CLUBS OF 27 ADDED 1 OR MORE<br>NEW MEMBERS | GENDER DISTRIBUTION  MALE 433 (68.73%)  FEMALE 197 (31.27%)  Women Percentage Fiscal Year Goal: 30% |     |
|-----------------------------------|----|----------------------------------------------|-----------------------------------------------------------------------------------------------------|-----|
| DECEASED                          | 3  | CLICK HERE FOR CUMULATIVE  MEMBERSHIP DATA   | TOTAL FAMILY UNIT MEMBERS                                                                           | 218 |
| CLUB CANCELLED                    | 0  |                                              |                                                                                                     | 111 |
|